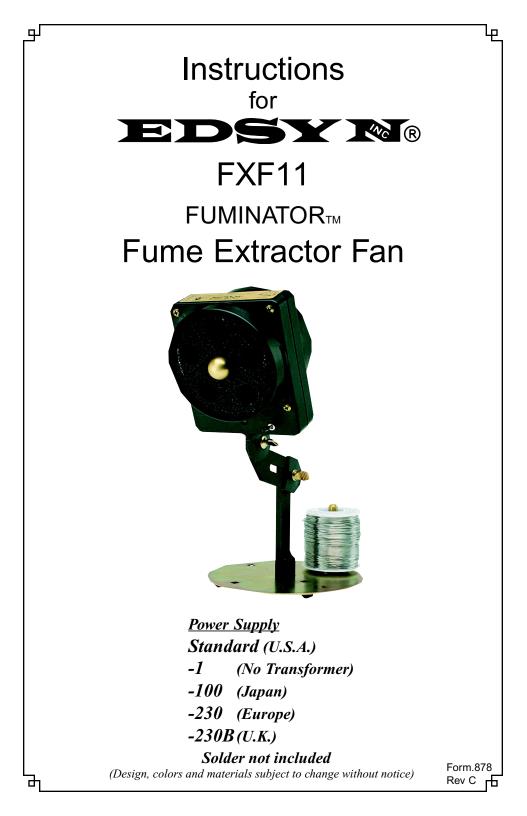

when extracting residue from the air.

The XF02 and XF03 filter elements can be used separately. For maximum filtration, install both filters.