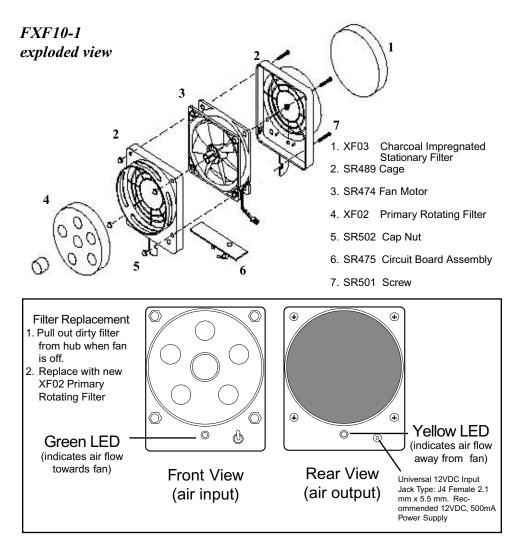

## features

- Powerful 12V fan motor removes unwanted fumes, powder residues and odors from the air
- Can be used to either filter or blow dry clients nails
- Ultra-quiet operation

Ъ

- Rotating front filter provides filtration eight times better than a stationary filter
- Bright front (green) and rear (yellow) LED's to indicate power and air flow direction
- Adjustable to almost any working angle
- Quick filter replacement
- Internal safety grills