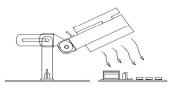

## For Removing Fumes

Position the FXF11 close to the working area to extract residue from the air.

when extracting residue from the air.

The XF02 and XF03 filter elements can be used separately. For maximum filtration, install both filters.