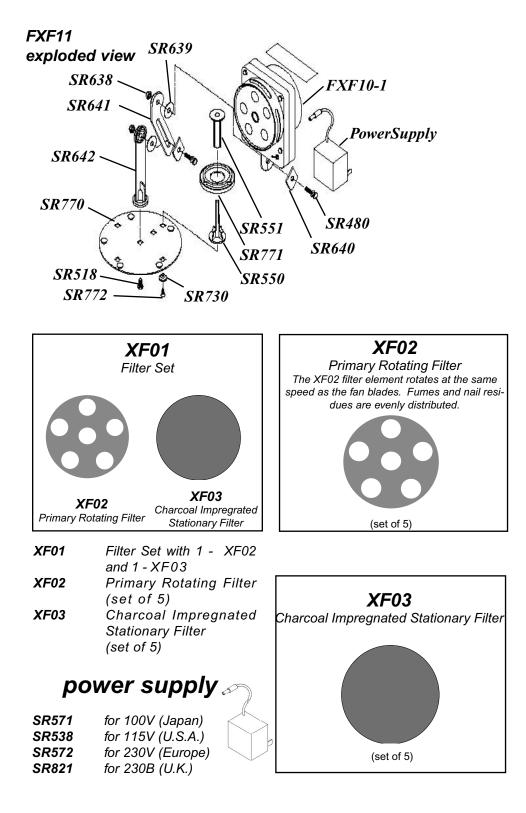

when extracting residue from the air.

The XF02 and XF03 filter elements can be used separately. For maximum filtration, install both filters.